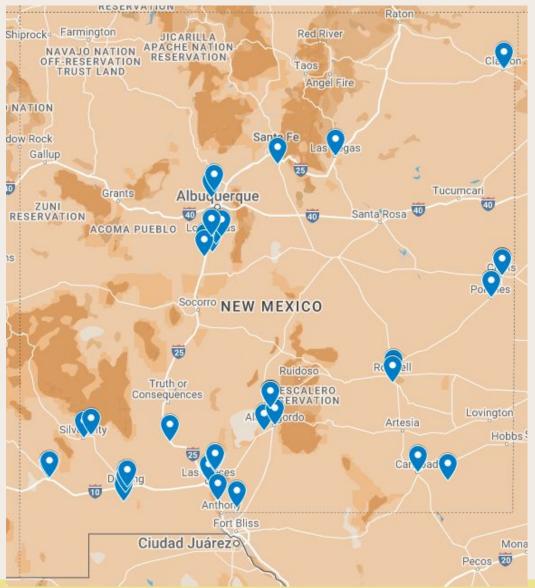

### Locations for 45 projects

PNM Alamogordo = 2Albuquerque = 1Belen = 2Clayton = 1Deming = 5 Las Vegas = 1 Lordsburg = 3Los Lunas = 4 Rio Communities = 1 Rio Rancho = 1 Santa Fe =1 Silver City = 2Tularosa = 5 EPE Chaparral = 1Las Cruces = 3 Mesilla Park = 2 Salem = 1 Santa Teresa = 1 Vado = 1SPS Carlsbad = 1Clovis = 4Loving = 1Portales = 2Roswell = 2