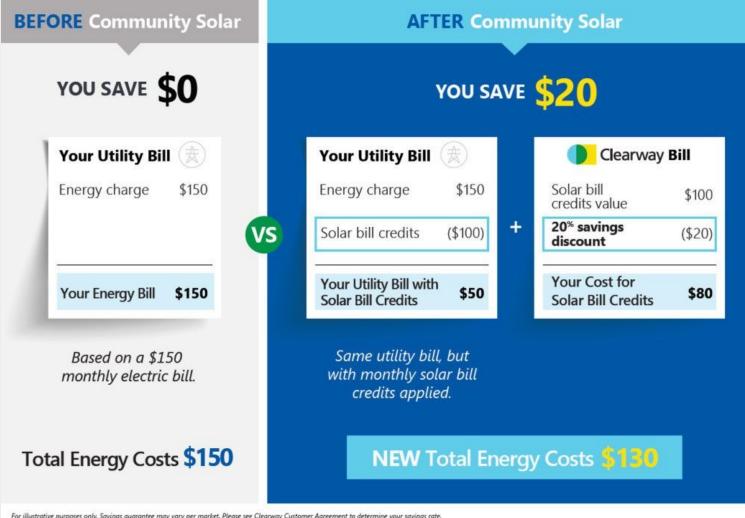

### How do I save money?

You will pay the subscriber organization for your subscription and receive <u>bill</u> <u>credits</u> for a portion of the energy produced by the community solar project

You will still receive your electric utility bill, but it will be reduced with credits from the electricity produced by the community solar project. Subscribers may see a 10% decrease in the expenditures on electricity. Low Income subscribers may see over 20% savings.

### Example:

OALITION

Note that the energy charge on your bill is only a portion of the total bill - you have a customer charge, taxes, riders, etc.

For illustrative purposes only. Savings guarantee may vary per market. Please see Clearway Customer Agreement to determine your savings rate