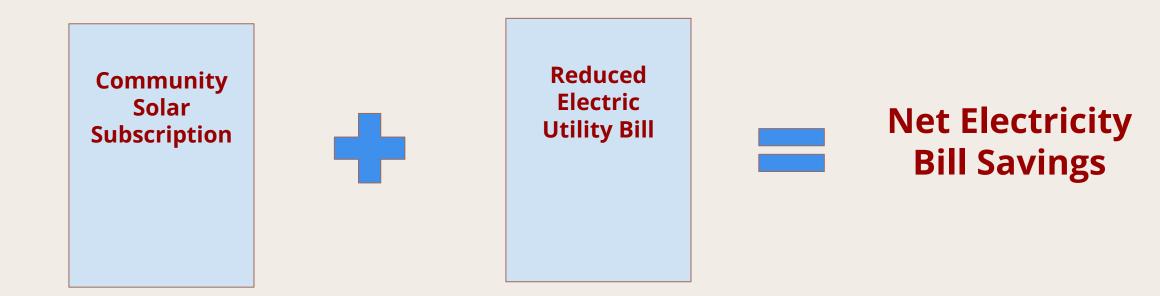

### How do I save money?

You will pay the subscriber organization for your subscription and receive <u>bill</u> <u>credits</u> for a portion of the energy produced by the community solar project

You will still receive your electric utility bill, but it will be reduced with credits from the electricity produced by the community solar project. Subscribers may see a 10% decrease in the expenditures on electricity. Low Income subscribers may see over 20% savings.