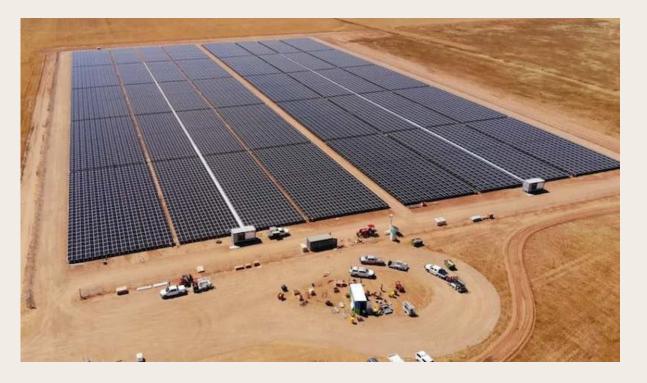

#### **5 MW Solar Facility**

### Avoids the equivalent amount of CO2 produced by 800 gasoline cars in 1 yr

3,800 metric tons of CO2 would be avoided in 1 year with a 5 MW solar facility on PNM's grid in 2022

Calculation based upon assumption that average NM grid emission is 0.43 tCO2/MWh, and 4.6 tCO2 emission/year per car

### Example of a 5 MW Community Solar Facility

It would take up about 30 acres (or 30 soccer fields)