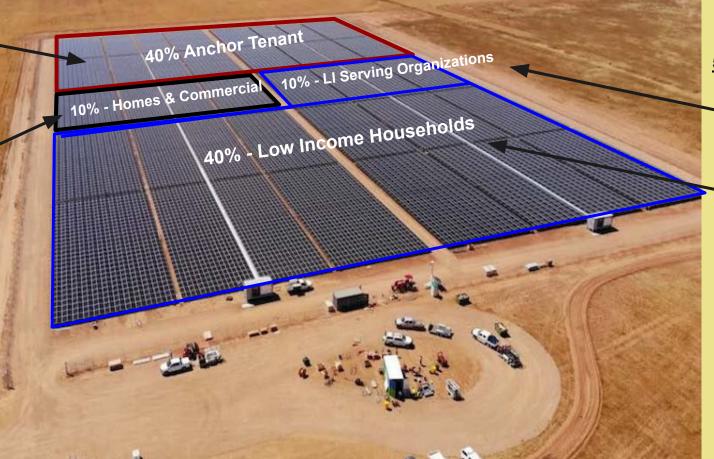

### Example of how subscriptions for 5 MW Community Sola<mark>r Facility could be allocated</mark>

Up to 40% (2MW) can be a single anchor tenant, like a school or local government.

10% (0.5 MW) filled with non-low income households and small businesses or nonprofit organizations

#### 50% (2.5 MW) could be for LI:

- 10% (0.5 MW) could be filled by LI serving orgs
- 40% (2 MW) could be filled by LI households (~500 houses)