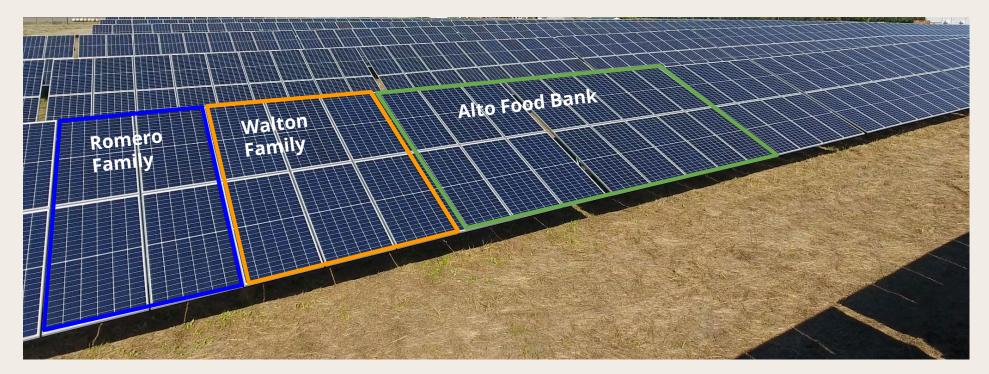

### Community solar subscriptions

• A household or organization subscribes to receive credit for energy produced by a portion of the community solar facility

### Example of how subscriptions for 5 MW Community Sola<mark>r Facility could be allocated</mark>

Up to 40% (2MW) can be a single anchor tenant, like a school or local government.

10% (0.5 MW) filled with non-low income households and small businesses or nonprofit organizations

#### 50% (2.5 MW) could be for LI:

- 10% (0.5 MW) could be filled by LI serving orgs
- 40% (2 MW) could be filled by LI households (~500 houses)