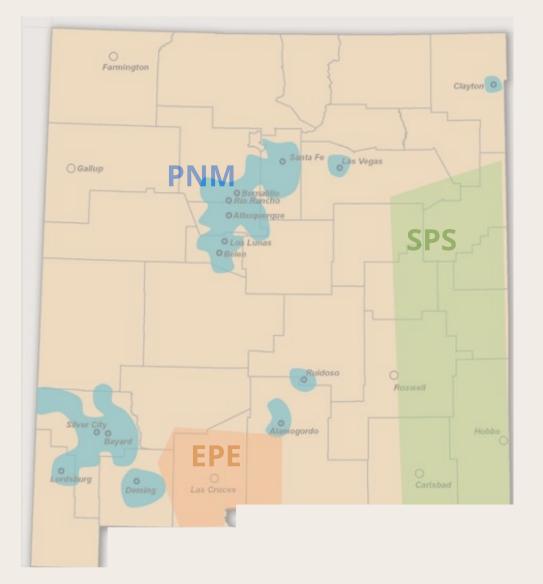

### Areas covered by Community Solar

Areas shaded are covered by the three IOUs where customers will be able to access community solar through this program

- PNM serves 540,000 customers
   125 MW of community solar
- EPE serves 100,000 customers
   30 MW of community solar
- SPS serves 115,000 customers
   45 MW of community solar