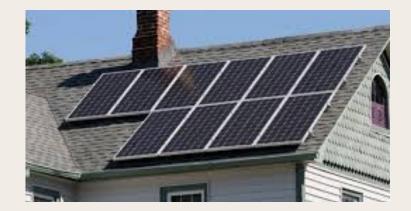

### Rooftop Solar

Rooftop solar panels are installed on roofs and generate power for that building only.