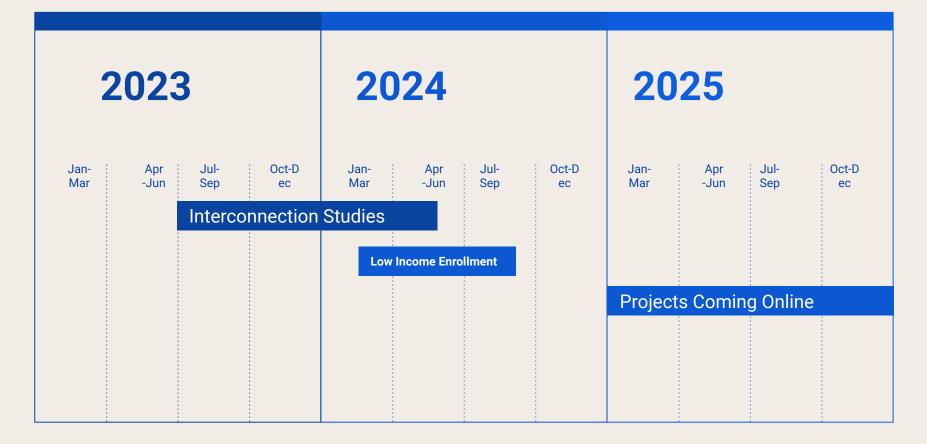

### **Evolving Program Timeline**

- Low-income subscriptions must be filled by Aug 2024
- Projects won't begin construction until complete interconnection studies with IOUs. May not be complete until May 2024.
- Fastest projects can be built in 6 mo, but likely will take 12-18 mo following interconnection study.