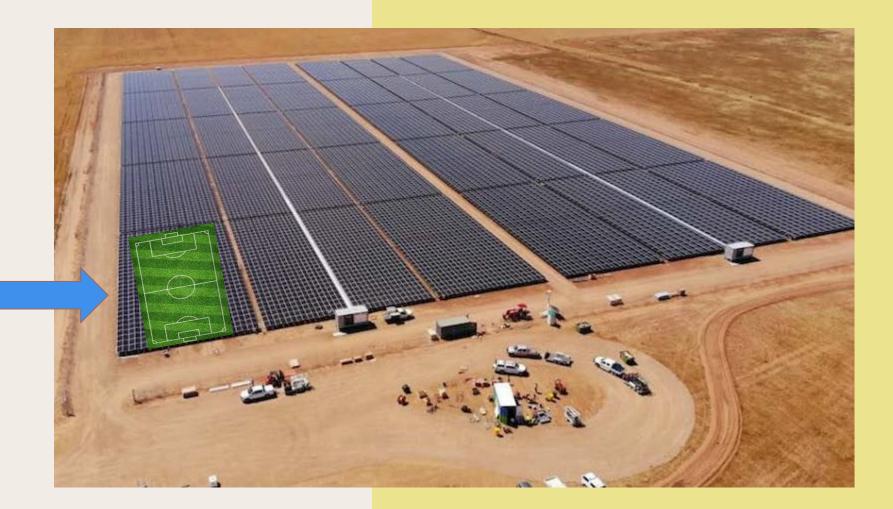

### Example of a 5 MW Community Solar Facility

It would take up about 30 acres (or 30 soccer fields)