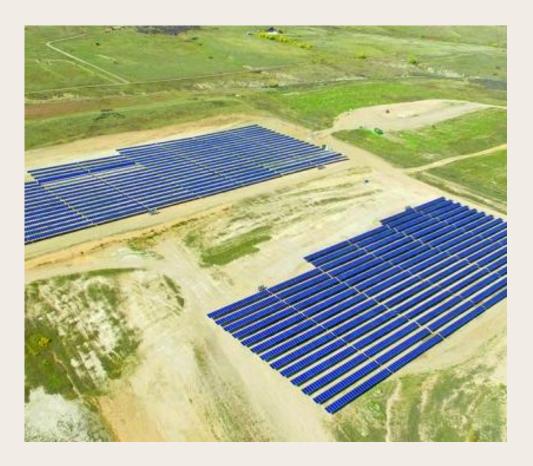

### Community Solar

Community Solar is an offsite solar array that provides power to a wider community, rather than one individual home.

### Example of a 5 MW Community Solar Facility

It would take up about 30 acres (or 30 soccer fields)